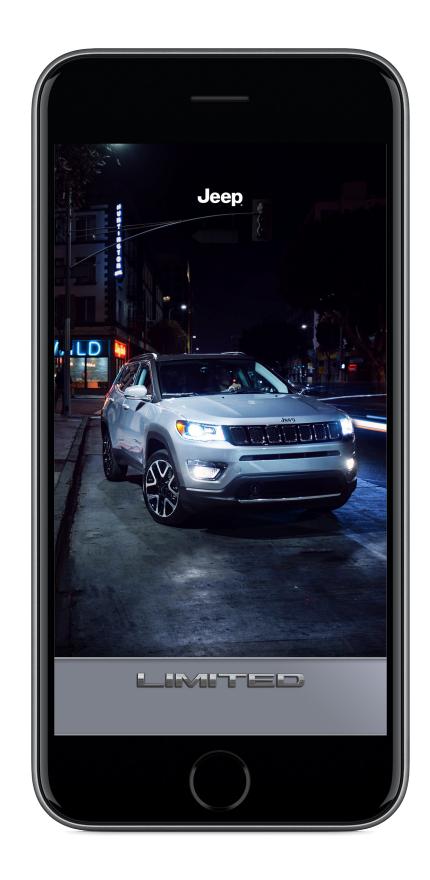

## Video Cover

- Lights turn on
- Streetlights flicker
  Carlights in the BG drive by

**Video With Headline** Clips of the camera slow panning across the Limited from different angles.