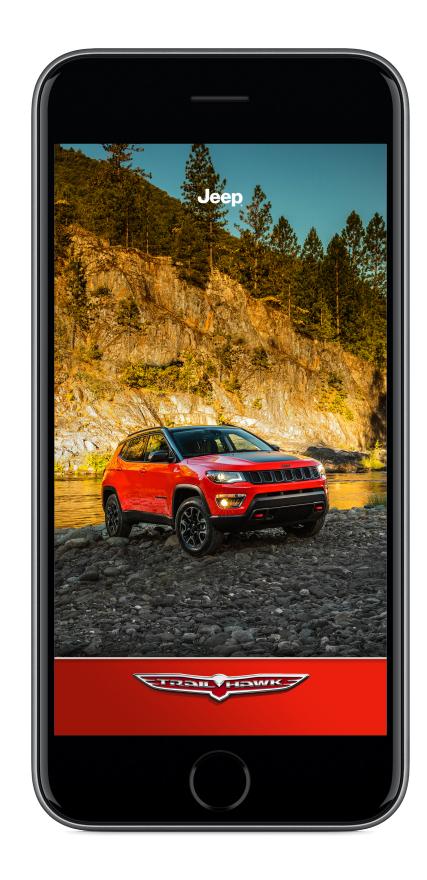

### Video Cover

- Water moves
- Trees blow
- Lights turn on

**Video With Headline** Clips of the trail hawk driving threw the woods & other off road locations.

Image Slideshow
Finishes the sentence from the above frame.