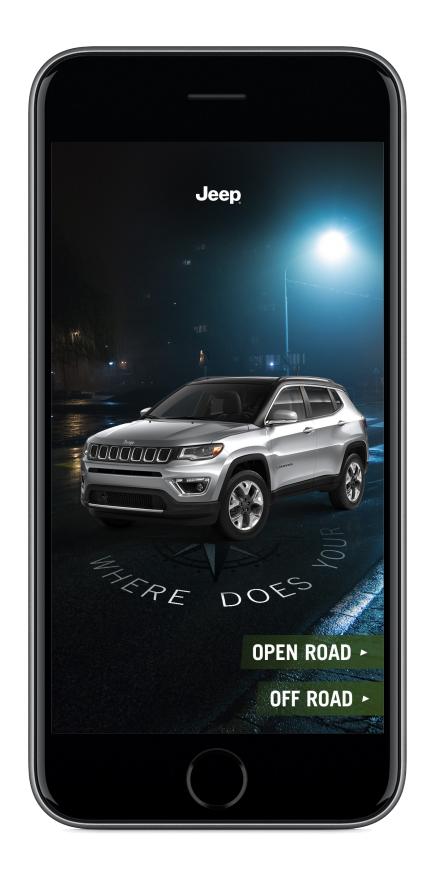

# **General Audience**

**Headline Options** 

Where do you go from here? What's next? Where is life taking you? Do you have your life mapped out?

Headline Spins below car.
WHERE DOES YOUR PATH LEAD YOU?

F1 Flickers a light & flips to F2 - F2 Lightning strikes & flickers back to frame 1.

**F**1

- Car lights turn on + brighten & dim
- Atmospheric effects
- Streetlight flickers

**F2** 

- Car lights turn on + brighten & dim
- Atmospheric effects
- Background sky moves
- Cloud shadows over the land