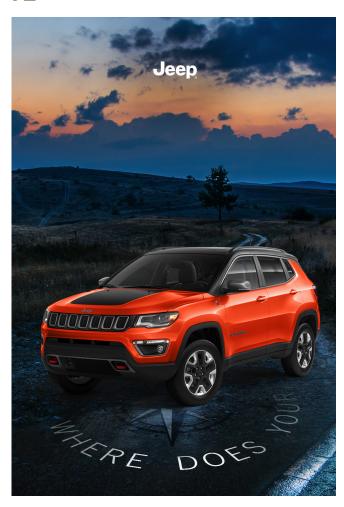

# **General Audience**

**Headline Options** 

Where do you go from here? What's next? Where is life taking you? Do you have your life mapped out?

Headline Spins below car.
WHERE DOES YOUR PATH LEAD YOU?

F1 Flickers a light & flips to F2 - F2 Lightning strikes & flickers back to frame 1.

**F**1

- Car lights turn on + brighten & dim
- Atmospheric effects
- Streetlight flickers

**F2** 

- Car lights turn on + brighten & dim
- Atmospheric effects
- Background sky moves
- Cloud shadows over the land