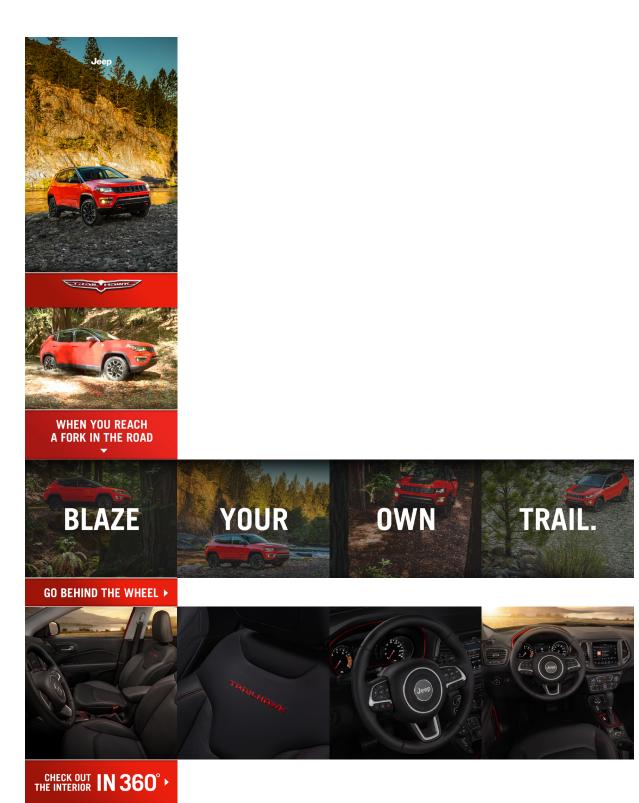

### Video Cover

- Water moves
- Trees blow
- Lights turn on

**Video With Headline** Clips of the trail hawk driving threw the woods & other off road locations.

Image Slideshow
Finishes the sentence from the above frame.

**CTA** to Compass website page

# Image Slideshow 4 Images of the

interior of the car.

CTA to Compass 360 page