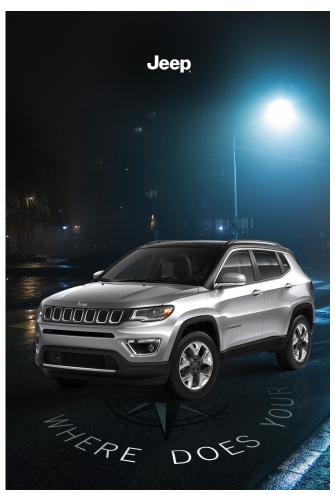

# **General Audience**

**Headline Options** 

Where do you go from here? What's next? Where is life taking you? Do you have your life mapped out?

Headline Spins below car.
WHERE DOES YOUR PATH LEAD YOU?

F1 Flickers a light & flips to F2 - F2 Lightning strikes & flickers back to frame 1.

**F**1

- Car lights turn on + brighten & dim
- Atmospheric effects
- Streetlight flickers

**F2** 

- Car lights turn on + brighten & dim
- Atmospheric effects
- Background sky moves
- Cloud shadows over the land