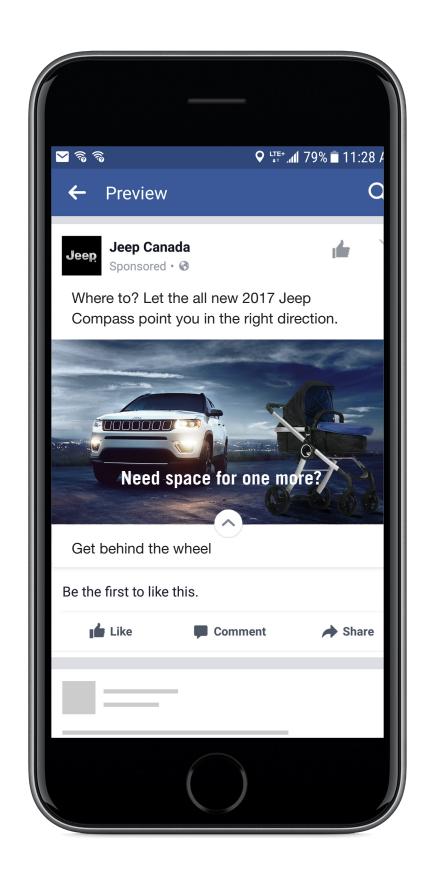

# **Expecting & New Parents**

Headline Options

Need space for one more? Expanding your family? Welcoming a new member of the family?